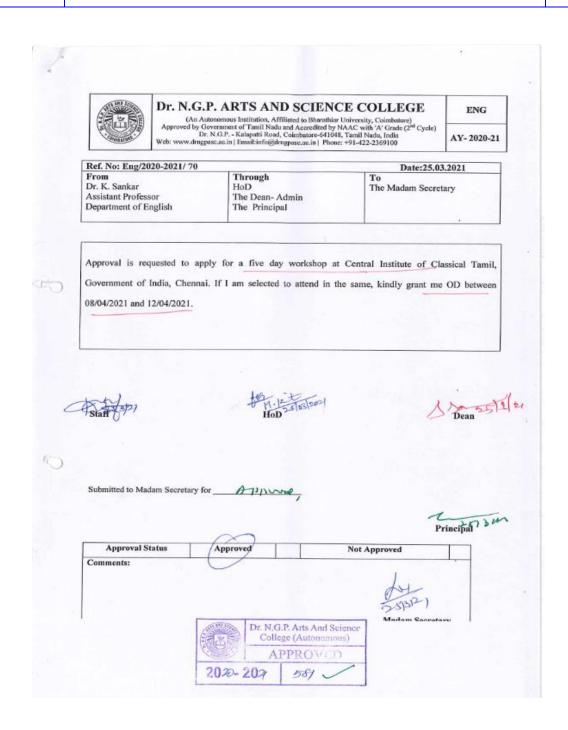

M.Sc. Medical Physics

AY 2021-22

Ref. No: MP/2021-22/017

Through

Date:26-11-2021

From

Mr.D.Sivakumar M.Sc. (22-1690) Dean - Admin. Assistant Professor & Head Department of Medical Physics

The Principal

Approval is requested to attend the 42nd Annual Conference, AMPICON 2022, from January 7-9, in Bangalore, along with I and II M.Sc. Medical Physics students. In this regard, I kindly request that you consider the absences as on-duty for four days from 7-01-2022 to 10-01-2022. The details are furnished

#### Name of the Staff:

1. Mr. D. Sivakumar (B/TS/1690)

#### Enclosures:

- 1. Brochure of conference
- Students Name List (Batch: 2020-22 & 2021-23) /

(Prof. Dr.V.Rajendran) Principal

NAAC 3<sup>rd</sup> Cycle

(An Autonomous Institution, Affiliated to Bharathiar University, Coimbatore)