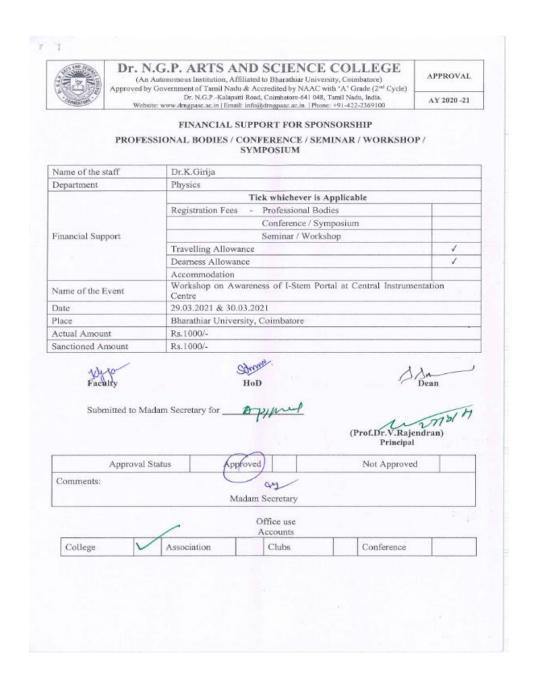

Web: www.drngpasc.ac.in |Email: info@drngpasc.ac.in | Phone: +91-422-2369100

| 9   | Dr.K.Girija          | Workshop on Awareness of I-StemPortal at Centarl<br>Instrumentation Centre,Bharathiyar University,<br>Coimbatore. | 1,000.00  | 30/1/00112 |
|-----|----------------------|-------------------------------------------------------------------------------------------------------------------|-----------|------------|
| (0) | Dr.R.Ravikumar       | Seminar on Solid Waste Management at Bharathiar<br>University, Coimbatore                                         | 1,000.00  | 7.02.      |
| 11. | Dr.V. GopalaKrishnan | Semianr on Solid Waste Management at Bharathiar<br>University, Coimbatore                                         | 1,000.00  | Prigit     |
| 12  | Mrs.B.Sivaranjani    | Semianr on Solid Waste Management at<br>Bharathiar University, Coimbatore                                         | 1,000.00  | B. Songla  |
| 13  | Dr.P.Naveen          | Semianr on Solid Waste Management at<br>Bharathiar University, Coimbatore                                         | 1,000.00  | 7.9        |
| 14  | Dr.P.B.Banudevi      | To accompany final year students to ACS Office                                                                    | 1,000.00  | PS.36.40   |
| 15  | Dr.L.Senthil Kumar   | To accompany final year students to ACS Office                                                                    | 1,000.00  | gung       |
| 16  | Dr.C.Kandasamy       | To accompany final year students to ACS Office                                                                    | 1,000.00  | C Kund     |
| 17  | Dr.K.Sankur          | Workshop at Central Institute of Classical Tamil,<br>Chennai                                                      | 12,500.00 | 00 st      |
| 18  | Dr.S.Renugadevi      | International Institute of organized research                                                                     | 300.00    | Aunthin's  |