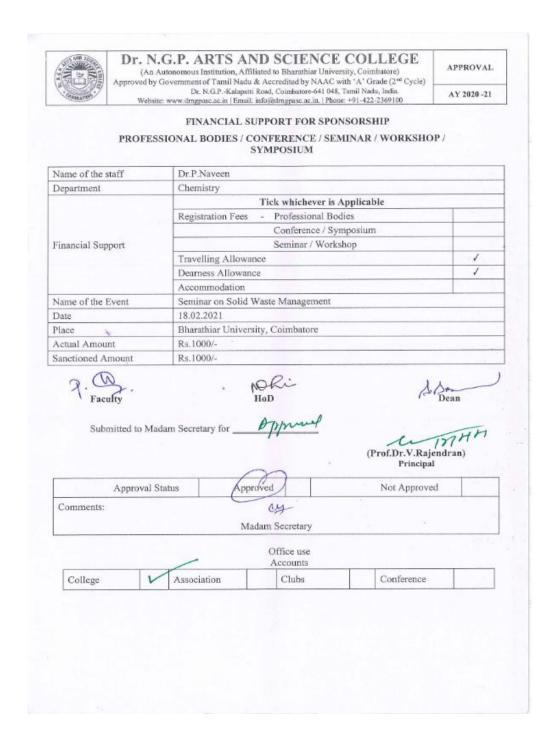

NAAC 3<sup>rd</sup> Cycle

(An Autonomous Institution, Affiliated to Bharathiar University, Coimbatore)

Approved by Government of Tamil Nadu and Accredited by NAAC with 'A' Grade (2nd Cycle)

Dr. N.G.P. – Kalapatti Road, Coimbatore-641048, Tamil Nadu, India