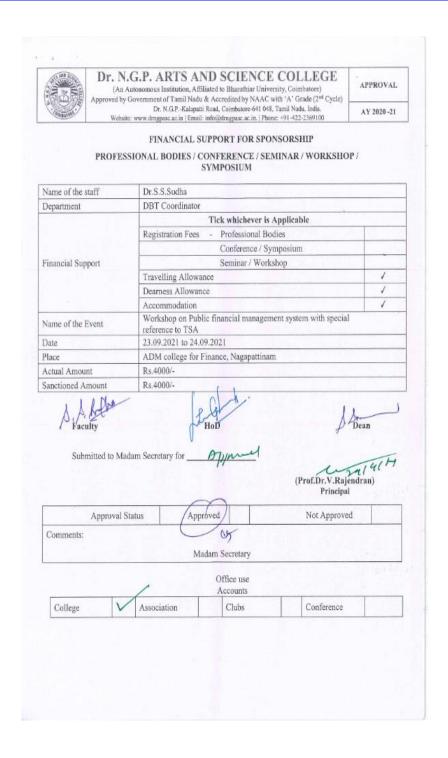

### 1. List of Faculty

| inanc | ial support to attend conferen                                     | ces/ workshops and towards membership fee of pro-<br>year 2020-21                                                                | fessional bodie   | s during the academi |
|-------|--------------------------------------------------------------------|----------------------------------------------------------------------------------------------------------------------------------|-------------------|----------------------|
| S.No. | Name of teacher                                                    | Name of conference/ workshop attended/<br>professional body for which financial support<br>provided.                             | Amount of support | Signature            |
| 1     | Mrs.U.Suji                                                         | Virtual Trainers Training Programme on<br>Entrepreneurship                                                                       | 5,000.00          | Class                |
| 2     | Dr.N.Kumaresh Dr.R.Nithya<br>Dr.R.Senthil Kumar<br>Mrs.S.Maheswari | Virtual Training on Al and ML Using Python and IOT                                                                               | 15,557.00-        | Jul pursons          |
| 3     | Mrs. C.Sasikala.                                                   | Workshop on NGS; 168 meta geneome -sample to<br>data at Ganga Orthopedic Research and Education<br>Foundation, Colimbatore       | 2,000.00          | Olderice Apr         |
| 4     | Dr.N. Vidhya                                                       | Workshop on NGS; 168 meta gencome -sample to<br>data at Ganga Orthopedic Research and Education<br>Foundation, Coimbatore        | 2,000.00          | of Oldling           |
| 5     | Dr.R.Senthil Kumar                                                 | Indian National Science Academy, Durgapur                                                                                        | 26,000.00         | ani wa lali          |
| 6     | Mr.D.Sivakumar                                                     | Annual Conference in Bangalore with I and II<br>M.Sc.Physics Students                                                            | 8,000.00          | D. glung             |
| 7     | Di\$S.Sudha                                                        | Workshop on Public financial management system with special reference to TSA, ADM college for Finance, Nagapattinam              | 4,000.00          | S. S. della          |
| 8     | Dr.A.Muthuswamy                                                    | International Virtual Conference Industry 4.0<br>Leading Business Pratices Sustainable Milieu,<br>Alagappa University, Karaikudi | 2,000.00          | Ders                 |