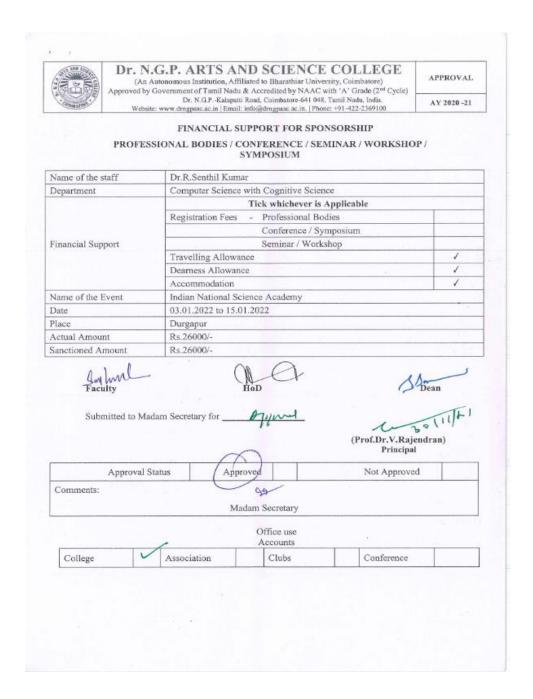

### 1. List of Faculty

| inanc | ial support to attend conferen                                     | ces/ workshops and towards membership fee of pro-<br>year 2020-21                                                                | fessional bodie   | s during the academi |
|-------|--------------------------------------------------------------------|----------------------------------------------------------------------------------------------------------------------------------|-------------------|----------------------|
| S.No. | Name of teacher                                                    | Name of conference/ workshop attended/<br>professional body for which financial support<br>provided.                             | Amount of support | Signature            |
| 1     | Mrs.U.Suji                                                         | Virtual Trainers Training Programme on<br>Entrepreneurship                                                                       | 5,000.00          | Class                |
| 2     | Dr.N.Kumaresh Dr.R.Nithya<br>Dr.R.Senthil Kumar<br>Mrs.S.Maheswari | Virtual Training on Al and ML Using Python and IOT                                                                               | 15,557.00-        | Jul pursons          |
| 3     | Mrs. C.Sasikala.                                                   | Workshop on NGS; 168 meta geneome -sample to<br>data at Ganga Orthopedic Research and Education<br>Foundation, Colimbatore       | 2,000.00          | Olderice Apr         |
| 4     | Dr.N. Vidhya                                                       | Workshop on NGS; 168 meta gencome -sample to<br>data at Ganga Orthopedic Research and Education<br>Foundation, Coimbatore        | 2,000.00          | of Oldling           |
| 5     | Dr.R.Senthil Kumar                                                 | Indian National Science Academy, Durgapur                                                                                        | 26,000.00         | ani wa lali          |
| 6     | Mr.D.Sivakumar                                                     | Annual Conference in Bangalore with I and II<br>M.Sc.Physics Students                                                            | 8,000.00          | D. glung             |
| 7     | Di\$S.Sudha                                                        | Workshop on Public financial management system with special reference to TSA, ADM college for Finance, Nagapattinam              | 4,000.00          | S. S. della          |
| 8     | Dr.A.Muthuswamy                                                    | International Virtual Conference Industry 4.0<br>Leading Business Pratices Sustainable Milieu,<br>Alagappa University, Karaikudi | 2,000.00          | Ders                 |