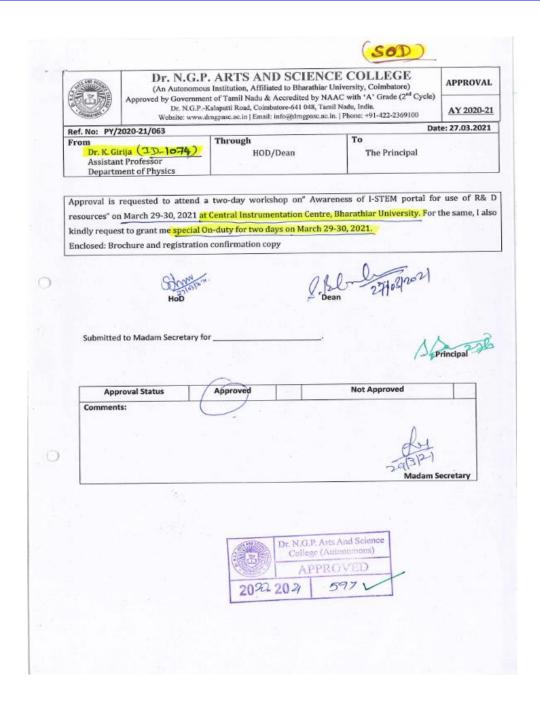

Web: www.drngpasc.ac.in |Email: info@drngpasc.ac.in | Phone: +91-422-2369100

| 9   | Dr.K.Girija          | Workshop on Awareness of I-StemPortal at Centarl<br>Instrumentation Centre,Bharathiyar University,<br>Coimbatore. | 1,000.00  | 30/1/00112 |
|-----|----------------------|-------------------------------------------------------------------------------------------------------------------|-----------|------------|
| (0) | Dr.R.Ravikumar       | Seminar on Solid Waste Management at Bharathiar<br>University, Coimbatore                                         | 1,000.00  | 7.02.      |
| 11. | Dr.V. GopalaKrishnan | Semianr on Solid Waste Management at Bharathiar<br>University, Coimbatore                                         | 1,000.00  | Prigit     |
| 12  | Mrs.B.Sivaranjani    | Semianr on Solid Waste Management at<br>Bharathiar University, Coimbatore                                         | 1,000.00  | B. Songla  |
| 13  | Dr.P.Naveen          | Semianr on Solid Waste Management at<br>Bharathiar University, Coimbatore                                         | 1,000.00  | 7.9        |
| 14  | Dr.P.B.Banudevi      | To accompany final year students to ACS Office                                                                    | 1,000.00  | PS.36.40   |
| 15  | Dr.L.Senthil Kumar   | To accompany final year students to ACS Office                                                                    | 1,000.00  | gung       |
| 16  | Dr.C.Kandasamy       | To accompany final year students to ACS Office                                                                    | 1,000.00  | C Kund     |
| 17  | Dr.K.Sankur          | Workshop at Central Institute of Classical Tamil,<br>Chennai                                                      | 12,500.00 | 00 st      |
| 18  | Dr.S.Renugadevi      | International Institute of organized research                                                                     | 300.00    | Aunthin's  |