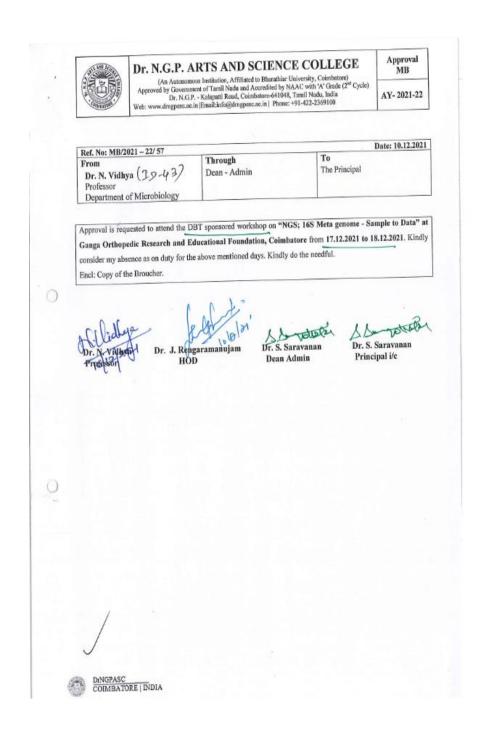

### 1. List of Faculty

| inanc | ial support to attend conferen                                     | ces/ workshops and towards membership fee of pro-<br>year 2020-21                                                                | fessional bodie   | s during the academi |
|-------|--------------------------------------------------------------------|----------------------------------------------------------------------------------------------------------------------------------|-------------------|----------------------|
| S.No. | Name of teacher                                                    | Name of conference/ workshop attended/<br>professional body for which financial support<br>provided.                             | Amount of support | Signature            |
| 1     | Mrs.U.Suji                                                         | Virtual Trainers Training Programme on<br>Entrepreneurship                                                                       | 5,000.00          | Class                |
| 2     | Dr.N.Kumaresh Dr.R.Nithya<br>Dr.R.Senthil Kumar<br>Mrs.S.Maheswari | Virtual Training on Al and ML Using Python and IOT                                                                               | 15,557.00-        | Jul pursons          |
| 3     | Mrs. C.Sasikala.                                                   | Workshop on NGS; 168 meta geneome -sample to<br>data at Ganga Orthopedic Research and Education<br>Foundation, Colimbatore       | 2,000.00          | Olderice Apr         |
| 4     | Dr.N. Vidhya                                                       | Workshop on NGS; 168 meta gencome -sample to<br>data at Ganga Orthopedic Research and Education<br>Foundation, Coimbatore        | 2,000.00          | of Oldling           |
| 5     | Dr.R.Senthil Kumar                                                 | Indian National Science Academy, Durgapur                                                                                        | 26,000.00         | ani wa lali          |
| 6     | Mr.D.Sivakumar                                                     | Annual Conference in Bangalore with I and II<br>M.Sc.Physics Students                                                            | 8,000.00          | D. glung             |
| 7     | Di\$S.Sudha                                                        | Workshop on Public financial management system with special reference to TSA, ADM college for Finance, Nagapattinam              | 4,000.00          | S. S. della          |
| 8     | Dr.A.Muthuswamy                                                    | International Virtual Conference Industry 4.0<br>Leading Business Pratices Sustainable Milieu,<br>Alagappa University, Karaikudi | 2,000.00          | Ders                 |