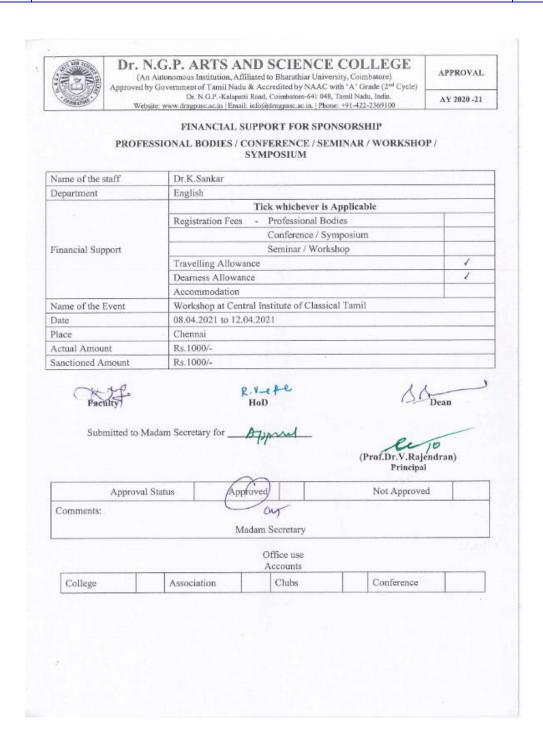

Web: www.drngpasc.ac.in |Email: info@drngpasc.ac.in | Phone: +91-422-2369100

| 9   | Dr.K.Girija          | Workshop on Awareness of I-StemPortal at Centarl<br>Instrumentation Centre,Bharathiyar University,<br>Coimbatore. | 1,000.00  | 30/1/00112 |
|-----|----------------------|-------------------------------------------------------------------------------------------------------------------|-----------|------------|
| (0) | Dr.R.Ravikumar       | Seminar on Solid Waste Management at Bharathiar<br>University, Coimbatore                                         | 1,000.00  | 7.02.      |
| 11. | Dr.V. GopalaKrishnan | Semianr on Solid Waste Management at Bharathiar<br>University, Coimbatore                                         | 1,000.00  | Prigit     |
| 12  | Mrs.B.Sivaranjani    | Semianr on Solid Waste Management at<br>Bharathiar University, Coimbatore                                         | 1,000.00  | B. Songla  |
| 13  | Dr.P.Naveen          | Semianr on Solid Waste Management at<br>Bharathiar University, Coimbatore                                         | 1,000.00  | 7.9        |
| 14  | Dr.P.B.Banudevi      | To accompany final year students to ACS Office                                                                    | 1,000.00  | PS.36.40   |
| 15  | Dr.L.Senthil Kumar   | To accompany final year students to ACS Office                                                                    | 1,000.00  | gung       |
| 16  | Dr.C.Kandasamy       | To accompany final year students to ACS Office                                                                    | 1,000.00  | C Kund     |
| 17  | Dr.K.Sankur          | Workshop at Central Institute of Classical Tamil,<br>Chennai                                                      | 12,500.00 | 00 st      |
| 18  | Dr.S.Renugadevi      | International Institute of organized research                                                                     | 300.00    | Aunthin's  |