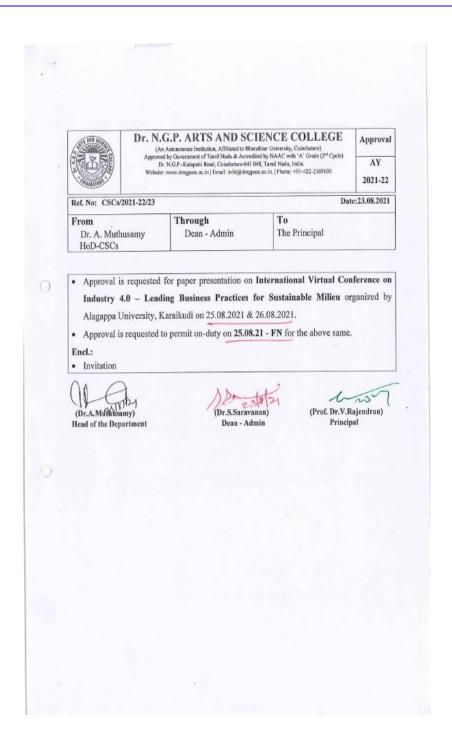

### 1. List of Faculty

| inanc | ial support to attend conferen                                     | ces/ workshops and towards membership fee of pro-<br>year 2020-21                                                                | fessional bodie   | s during the academi |
|-------|--------------------------------------------------------------------|----------------------------------------------------------------------------------------------------------------------------------|-------------------|----------------------|
| S.No. | Name of teacher                                                    | Name of conference/ workshop attended/<br>professional body for which financial support<br>provided.                             | Amount of support | Signature            |
| 1     | Mrs.U.Suji                                                         | Virtual Trainers Training Programme on<br>Entrepreneurship                                                                       | 5,000.00          | Class                |
| 2     | Dr.N.Kumaresh Dr.R.Nithya<br>Dr.R.Senthil Kumar<br>Mrs.S.Maheswari | Virtual Training on Al and ML Using Python and IOT                                                                               | 15,557.00-        | Jul pursons          |
| 3     | Mrs. C.Sasikala.                                                   | Workshop on NGS; 168 meta geneome -sample to<br>data at Ganga Orthopedic Research and Education<br>Foundation, Colimbatore       | 2,000.00          | Olderice Apr         |
| 4     | Dr.N. Vidhya                                                       | Workshop on NGS; 168 meta gencome -sample to<br>data at Ganga Orthopedic Research and Education<br>Foundation, Coimbatore        | 2,000.00          | of Oldling           |
| 5     | Dr.R.Senthil Kumar                                                 | Indian National Science Academy, Durgapur                                                                                        | 26,000.00         | ani wa lali          |
| 6     | Mr.D.Sivakumar                                                     | Annual Conference in Bangalore with I and II<br>M.Sc.Physics Students                                                            | 8,000.00          | D. glung             |
| 7     | Di\$S.Sudha                                                        | Workshop on Public financial management system with special reference to TSA, ADM college for Finance, Nagapattinam              | 4,000.00          | S. S. della          |
| 8     | Dr.A.Muthuswamy                                                    | International Virtual Conference Industry 4.0<br>Leading Business Pratices Sustainable Milieu,<br>Alagappa University, Karaikudi | 2,000.00          | Ders                 |