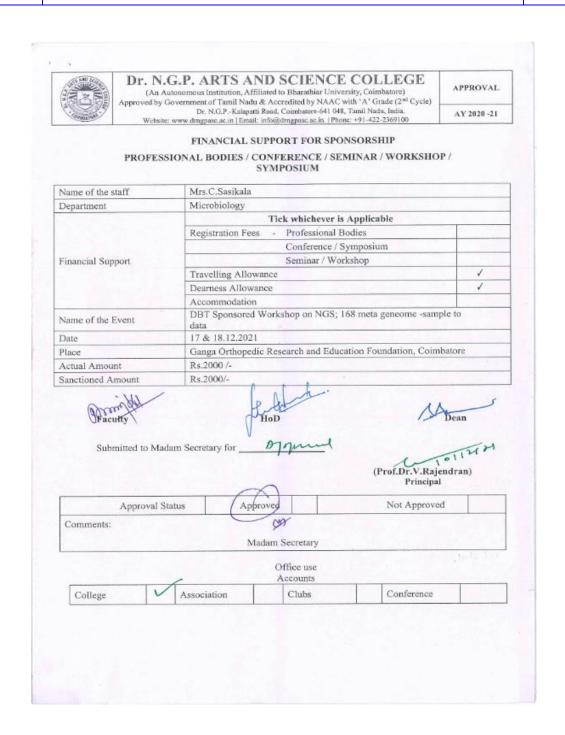

### 1. List of Faculty

| inanc | ial support to attend conferen                                     | ces/ workshops and towards membership fee of pro-<br>year 2020-21                                                                | fessional bodie   | s during the academi |
|-------|--------------------------------------------------------------------|----------------------------------------------------------------------------------------------------------------------------------|-------------------|----------------------|
| S.No. | Name of teacher                                                    | Name of conference/ workshop attended/<br>professional body for which financial support<br>provided.                             | Amount of support | Signature            |
| 1     | Mrs.U.Suji                                                         | Virtual Trainers Training Programme on<br>Entrepreneurship                                                                       | 5,000.00          | Class                |
| 2     | Dr.N.Kumaresh Dr.R.Nithya<br>Dr.R.Senthil Kumar<br>Mrs.S.Maheswari | Virtual Training on Al and ML Using Python and IOT                                                                               | 15,557.00-        | Jul pursons          |
| 3     | Mrs. C.Sasikala.                                                   | Workshop on NGS; 168 meta geneome -sample to<br>data at Ganga Orthopedic Research and Education<br>Foundation, Colimbatore       | 2,000.00          | Olderice Apr         |
| 4     | Dr.N. Vidhya                                                       | Workshop on NGS; 168 meta gencome -sample to<br>data at Ganga Orthopedic Research and Education<br>Foundation, Coimbatore        | 2,000.00          | of Oldling           |
| 5     | Dr.R.Senthil Kumar                                                 | Indian National Science Academy, Durgapur                                                                                        | 26,000.00         | ani wa lali          |
| 6     | Mr.D.Sivakumar                                                     | Annual Conference in Bangalore with I and II<br>M.Sc.Physics Students                                                            | 8,000.00          | D. glung             |
| 7     | Di\$S.Sudha                                                        | Workshop on Public financial management system with special reference to TSA, ADM college for Finance, Nagapattinam              | 4,000.00          | S. S. della          |
| 8     | Dr.A.Muthuswamy                                                    | International Virtual Conference Industry 4.0<br>Leading Business Pratices Sustainable Milieu,<br>Alagappa University, Karaikudi | 2,000.00          | Ders                 |