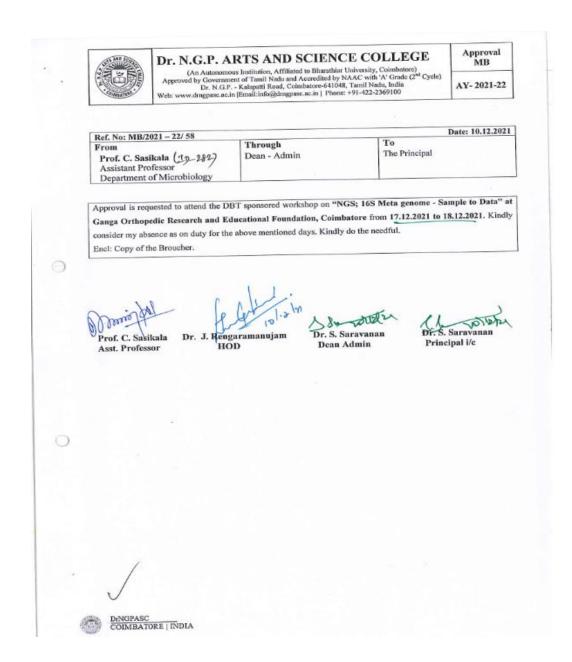

### 1. List of Faculty

| inanc | ial support to attend conferen                                     | ces/ workshops and towards membership fee of pro-<br>year 2020-21                                                                | fessional bodie   | s during the academi |
|-------|--------------------------------------------------------------------|----------------------------------------------------------------------------------------------------------------------------------|-------------------|----------------------|
| S.No. | Name of teacher                                                    | Name of conference/ workshop attended/<br>professional body for which financial support<br>provided.                             | Amount of support | Signature            |
| 1     | Mrs.U.Suji                                                         | Virtual Trainers Training Programme on<br>Entrepreneurship                                                                       | 5,000.00          | Class                |
| 2     | Dr.N.Kumaresh Dr.R.Nithya<br>Dr.R.Senthil Kumar<br>Mrs.S.Maheswari | Virtual Training on Al and ML Using Python and IOT                                                                               | 15,557.00-        | Jul pursons          |
| 3     | Mrs. C.Sasikala.                                                   | Workshop on NGS; 168 meta geneome -sample to<br>data at Ganga Orthopedic Research and Education<br>Foundation, Colimbatore       | 2,000.00          | Olderice Apr         |
| 4     | Dr.N. Vidhya                                                       | Workshop on NGS; 168 meta gencome -sample to<br>data at Ganga Orthopedic Research and Education<br>Foundation, Coimbatore        | 2,000.00          | of Oldling           |
| 5     | Dr.R.Senthil Kumar                                                 | Indian National Science Academy, Durgapur                                                                                        | 26,000.00         | ani wa lali          |
| 6     | Mr.D.Sivakumar                                                     | Annual Conference in Bangalore with I and II<br>M.Sc.Physics Students                                                            | 8,000.00          | D. glung             |
| 7     | Di\$S.Sudha                                                        | Workshop on Public financial management system with special reference to TSA, ADM college for Finance, Nagapattinam              | 4,000.00          | S. S. della          |
| 8     | Dr.A.Muthuswamy                                                    | International Virtual Conference Industry 4.0<br>Leading Business Pratices Sustainable Milieu,<br>Alagappa University, Karaikudi | 2,000.00          | Ders                 |