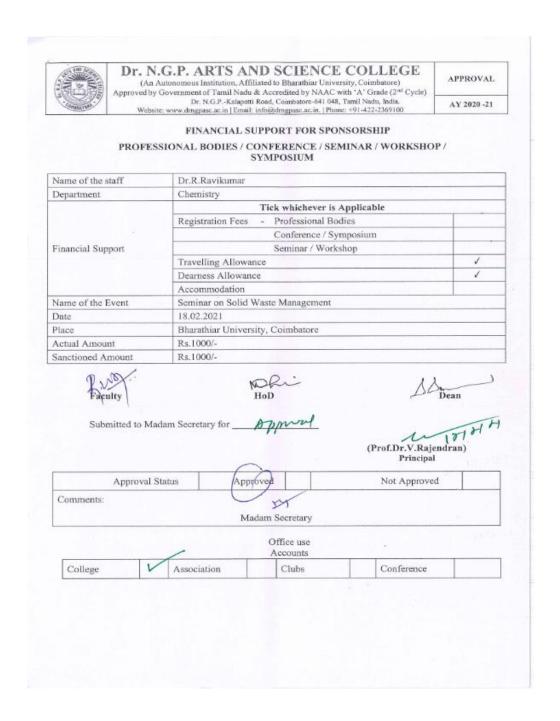

NAAC 3<sup>rd</sup> Cycle

(An Autonomous Institution, Affiliated to Bharathiar University, Coimbatore)

Approved by Government of Tamil Nadu and Accredited by NAAC with 'A' Grade (2nd Cycle)

Dr. N.G.P. – Kalapatti Road, Coimbatore-641048, Tamil Nadu, India