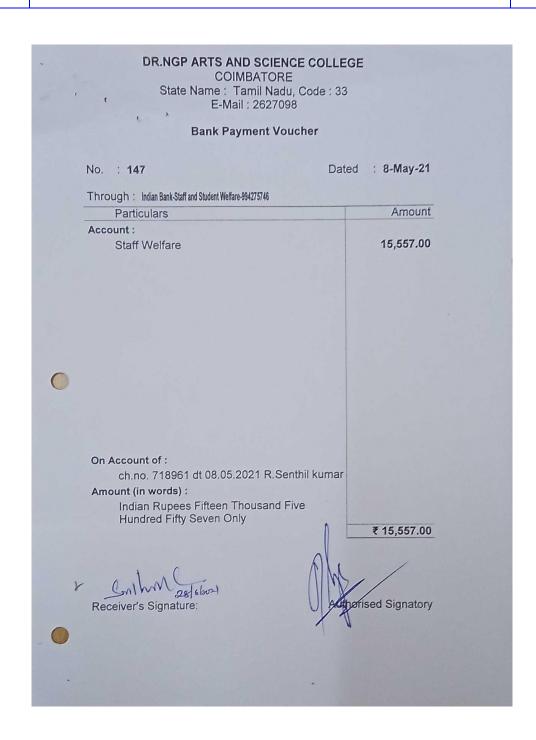

### 1. List of Faculty

| inanc | ial support to attend conferen                                     | ces/ workshops and towards membership fee of pro-<br>year 2020-21                                                                | fessional bodie   | s during the academi |
|-------|--------------------------------------------------------------------|----------------------------------------------------------------------------------------------------------------------------------|-------------------|----------------------|
| S.No. | Name of teacher                                                    | Name of conference/ workshop attended/<br>professional body for which financial support<br>provided.                             | Amount of support | Signature            |
| 1     | Mrs.U.Suji                                                         | Virtual Trainers Training Programme on<br>Entrepreneurship                                                                       | 5,000.00          | Class                |
| 2     | Dr.N.Kumaresh Dr.R.Nithya<br>Dr.R.Senthil Kumar<br>Mrs.S.Maheswari | Virtual Training on Al and ML Using Python and IOT                                                                               | 15,557.00-        | Jul pursons          |
| 3     | Mrs. C.Sasikala.                                                   | Workshop on NGS; 168 meta geneome -sample to<br>data at Ganga Orthopedic Research and Education<br>Foundation, Colimbatore       | 2,000.00          | Olderice Apr         |
| 4     | Dr.N. Vidhya                                                       | Workshop on NGS; 168 meta gencome -sample to<br>data at Ganga Orthopedic Research and Education<br>Foundation, Coimbatore        | 2,000.00          | of Oldling           |
| 5     | Dr.R.Senthil Kumar                                                 | Indian National Science Academy, Durgapur                                                                                        | 26,000.00         | ani wa lali          |
| 6     | Mr.D.Sivakumar                                                     | Annual Conference in Bangalore with I and II<br>M.Sc.Physics Students                                                            | 8,000.00          | D. glung             |
| 7     | Di\$S.Sudha                                                        | Workshop on Public financial management system with special reference to TSA, ADM college for Finance, Nagapattinam              | 4,000.00          | S. S. della          |
| 8     | Dr.A.Muthuswamy                                                    | International Virtual Conference Industry 4.0<br>Leading Business Pratices Sustainable Milieu,<br>Alagappa University, Karaikudi | 2,000.00          | Ders                 |