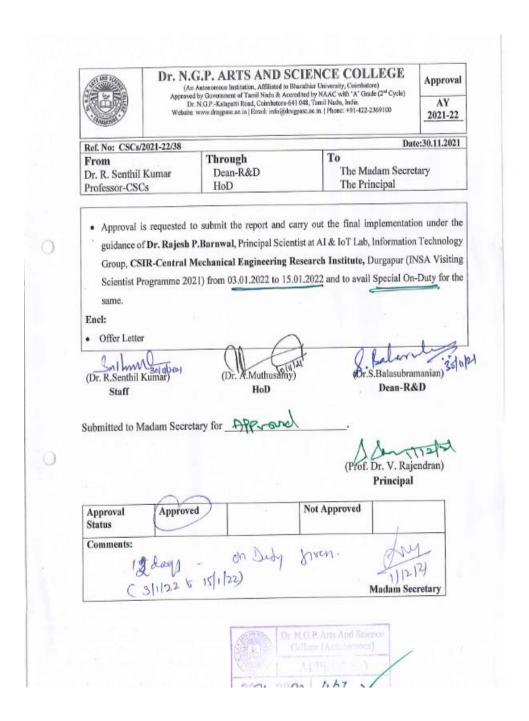

### 1. List of Faculty

| inanc | ial support to attend conferen                                     | ces/ workshops and towards membership fee of pro-<br>year 2020-21                                                                | fessional bodie   | s during the academi |
|-------|--------------------------------------------------------------------|----------------------------------------------------------------------------------------------------------------------------------|-------------------|----------------------|
| S.No. | Name of teacher                                                    | Name of conference/ workshop attended/<br>professional body for which financial support<br>provided.                             | Amount of support | Signature            |
| 1     | Mrs.U.Suji                                                         | Virtual Trainers Training Programme on<br>Entrepreneurship                                                                       | 5,000.00          | Class                |
| 2     | Dr.N.Kumaresh Dr.R.Nithya<br>Dr.R.Senthil Kumar<br>Mrs.S.Maheswari | Virtual Training on Al and ML Using Python and IOT                                                                               | 15,557.00-        | Jul pursons          |
| 3     | Mrs. C.Sasikala.                                                   | Workshop on NGS; 168 meta geneome -sample to<br>data at Ganga Orthopedic Research and Education<br>Foundation, Colimbatore       | 2,000.00          | Olderice Apr         |
| 4     | Dr.N. Vidhya                                                       | Workshop on NGS; 168 meta gencome -sample to<br>data at Ganga Orthopedic Research and Education<br>Foundation, Coimbatore        | 2,000.00          | of Oldling           |
| 5     | Dr.R.Senthil Kumar                                                 | Indian National Science Academy, Durgapur                                                                                        | 26,000.00         | ani wa lali          |
| 6     | Mr.D.Sivakumar                                                     | Annual Conference in Bangalore with I and II<br>M.Sc.Physics Students                                                            | 8,000.00          | D. glung             |
| 7     | Di\$S.Sudha                                                        | Workshop on Public financial management system with special reference to TSA, ADM college for Finance, Nagapattinam              | 4,000.00          | S. S. della          |
| 8     | Dr.A.Muthuswamy                                                    | International Virtual Conference Industry 4.0<br>Leading Business Pratices Sustainable Milieu,<br>Alagappa University, Karaikudi | 2,000.00          | Ders                 |