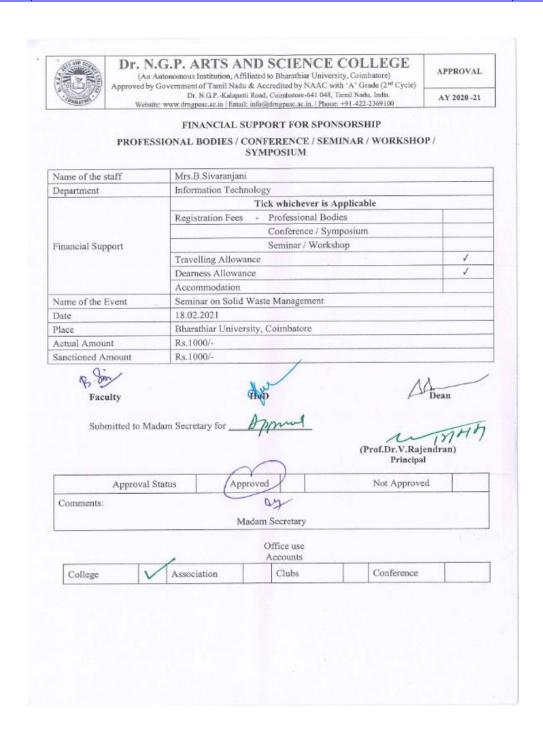

NAAC 3<sup>rd</sup> Cycle

(An Autonomous Institution, Affiliated to Bharathiar University, Coimbatore)

Approved by Government of Tamil Nadu and Accredited by NAAC with 'A' Grade (2nd Cycle)

Dr. N.G.P. – Kalapatti Road, Coimbatore-641048, Tamil Nadu, India