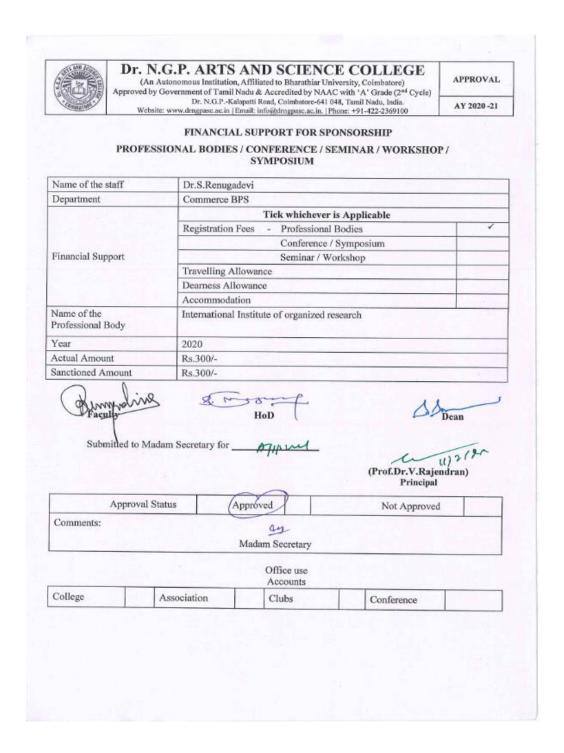

Web: www.drngpasc.ac.in |Email: info@drngpasc.ac.in | Phone: +91-422-2369100

| 9   | Dr.K.Girija          | Workshop on Awareness of I-StemPortal at Centarl<br>Instrumentation Centre,Bharathiyar University,<br>Coimbatore. | 1,000.00  | 30/1/00112 |
|-----|----------------------|-------------------------------------------------------------------------------------------------------------------|-----------|------------|
| (0) | Dr.R.Ravikumar       | Seminar on Solid Waste Management at Bharathiar<br>University, Coimbatore                                         | 1,000.00  | 7.02.      |
| 11. | Dr.V. GopalaKrishnan | Semianr on Solid Waste Management at Bharathiar<br>University, Coimbatore                                         | 1,000.00  | Prigit     |
| 12  | Mrs.B.Sivaranjani    | Semianr on Solid Waste Management at<br>Bharathiar University, Coimbatore                                         | 1,000.00  | B. Songla  |
| 13  | Dr.P.Naveen          | Semianr on Solid Waste Management at<br>Bharathiar University, Coimbatore                                         | 1,000.00  | 7.9        |
| 14  | Dr.P.B.Banudevi      | To accompany final year students to ACS Office                                                                    | 1,000.00  | PS.36.40   |
| 15  | Dr.L.Senthil Kumar   | To accompany final year students to ACS Office                                                                    | 1,000.00  | gung       |
| 16  | Dr.C.Kandasamy       | To accompany final year students to ACS Office                                                                    | 1,000.00  | C Kund     |
| 17  | Dr.K.Sankur          | Workshop at Central Institute of Classical Tamil,<br>Chennai                                                      | 12,500.00 | 00 st      |
| 18  | Dr.S.Renugadevi      | International Institute of organized research                                                                     | 300.00    | Aunthin's  |

Web: www.drngpasc.ac.in |Email: info@drngpasc.ac.in | Phone: +91-422-2369100

| 19 | Dr.S.Renugadevi | Yavarum kelir Thiranvalar Sangam   | SOO OO Journal 00 000 |
|----|-----------------|------------------------------------|-----------------------|
| 20 | Dr.N.Ravikumar  | Material Research Society of India | 4,000.00              |