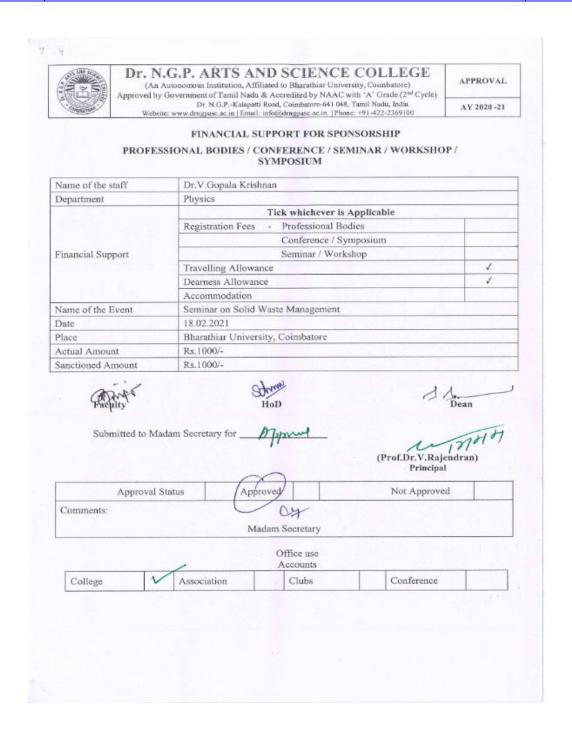

NAAC 3<sup>rd</sup> Cycle

(An Autonomous Institution, Affiliated to Bharathiar University, Coimbatore)

Approved by Government of Tamil Nadu and Accredited by NAAC with 'A' Grade (2nd Cycle)

Dr. N.G.P. – Kalapatti Road, Coimbatore-641048, Tamil Nadu, India