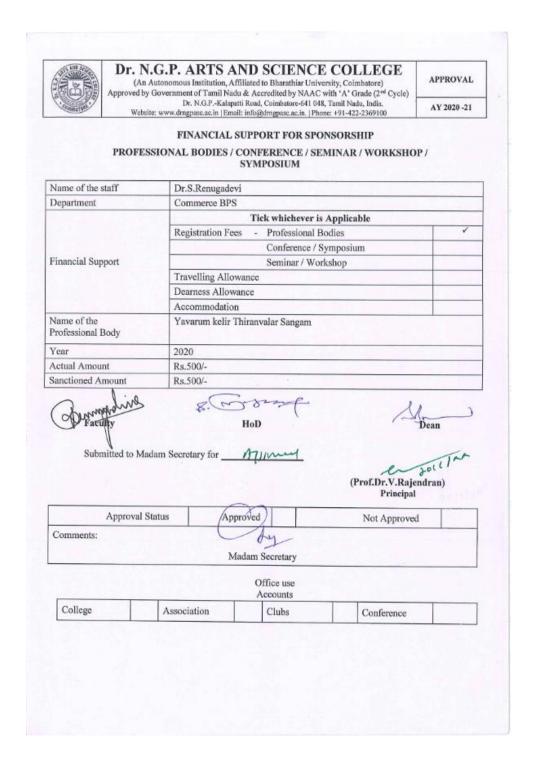

Web: www.drngpasc.ac.in |Email: info@drngpasc.ac.in | Phone: +91-422-2369100

| 9   | Dr.K.Girija          | Workshop on Awareness of I-StemPortal at Centarl<br>Instrumentation Centre,Bharathiyar University,<br>Coimbatore. | 1,000.00  | 30/1/00112 |
|-----|----------------------|-------------------------------------------------------------------------------------------------------------------|-----------|------------|
| (0) | Dr.R.Ravikumar       | Seminar on Solid Waste Management at Bharathiar<br>University, Coimbatore                                         | 1,000.00  | 7.02.      |
| 11. | Dr.V. GopalaKrishnan | Semianr on Solid Waste Management at Bharathiar<br>University, Coimbatore                                         | 1,000.00  | Prigit     |
| 12  | Mrs.B.Sivaranjani    | Semianr on Solid Waste Management at<br>Bharathiar University, Coimbatore                                         | 1,000.00  | B. Songla  |
| 13  | Dr.P.Naveen          | Semianr on Solid Waste Management at<br>Bharathiar University, Coimbatore                                         | 1,000.00  | 7.9        |
| 14  | Dr.P.B.Banudevi      | To accompany final year students to ACS Office                                                                    | 1,000.00  | PS.36.40   |
| 15  | Dr.L.Senthil Kumar   | To accompany final year students to ACS Office                                                                    | 1,000.00  | gung       |
| 16  | Dr.C.Kandasamy       | To accompany final year students to ACS Office                                                                    | 1,000.00  | C Kund     |
| 17  | Dr.K.Sankur          | Workshop at Central Institute of Classical Tamil,<br>Chennai                                                      | 12,500.00 | 00 st      |
| 18  | Dr.S.Renugadevi      | International Institute of organized research                                                                     | 300.00    | Aunthin's  |

Web: www.drngpasc.ac.in |Email: info@drngpasc.ac.in | Phone: +91-422-2369100

| 19 | Dr.S.Renugadevi | Yavarum kelir Thiranvalar Sangam   | SOO OO Journal 00 000 |
|----|-----------------|------------------------------------|-----------------------|
| 20 | Dr.N.Ravikumar  | Material Research Society of India | 4,000.00              |